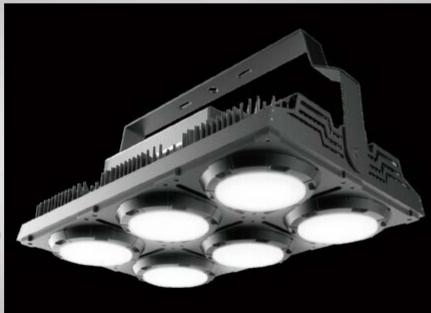

## MASTER Series LED Flood Light

Modular flood light fixture meets various standards for both indoor and outdoor floodlighting. The modern design, with unique replaceable LED module, driver module, creative heat sink technology and famous brand LED chips with lens, provide unprecedented performance and value with the most attractive LED lighting solution.

## **Features**

- Professional optical design, precise light distribution, low light glare
- 15°/30°/60°/90°/120°beam angle available
- High lumen efficiency 125 lm/W
- IK08 and IP65 (optionally IP66)
- Phlips/Meanwell driver, CREE/OSRAM/Lumileds LED,
   5 years warranty
- High light transmittance tempered glass
- UV protection PC lens
- Cold forging technology + anodic oxidation for housing part. (improved safety)
- Replaceable modular design