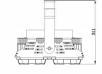

## **Features**

- Professional optical design, precise light distribution, low light glare
- 15°/30°/60°/90°/120°beam angle available
- High lumen efficiency 125 lm/W
- IK08 and IP65 (optionally IP66)
- Phlips/Meanwell driver, CREE/OSRAM/Lumileds LED,
   5 years warranty
- High light transmittance tempered glass
- UV protection PC lens
- Cold forging technology + anodic oxidation for housing part. (improved safety)
- Replaceable modular design