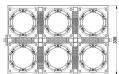

## MASTER Series LED Flood Light

Modular flood light fixture meets various standards for both indoor and outdoor floodlighting. The modern design, with unique replaceable LED module, driver module, creative heat sink technology and famous brand LED chips with lens, provide unprecedented performance and value with the most attractive LED lighting solution.

## **Features**

- Professional optical design, precise light distribution, low light glare
- 15°/30°/60°/90°/120°beam angle available
- High lumen efficiency 125 lm/W
- IK08 and IP65 (optionally IP66)
- Phlips/Meanwell driver, CREE/OSRAM/Lumileds LED,
   5 years warranty
- High light transmittance tempered glass
- UV protection PC lens
- Cold forging technology + anodic oxidation for housing part. (improved safety)
- Replaceable modular design